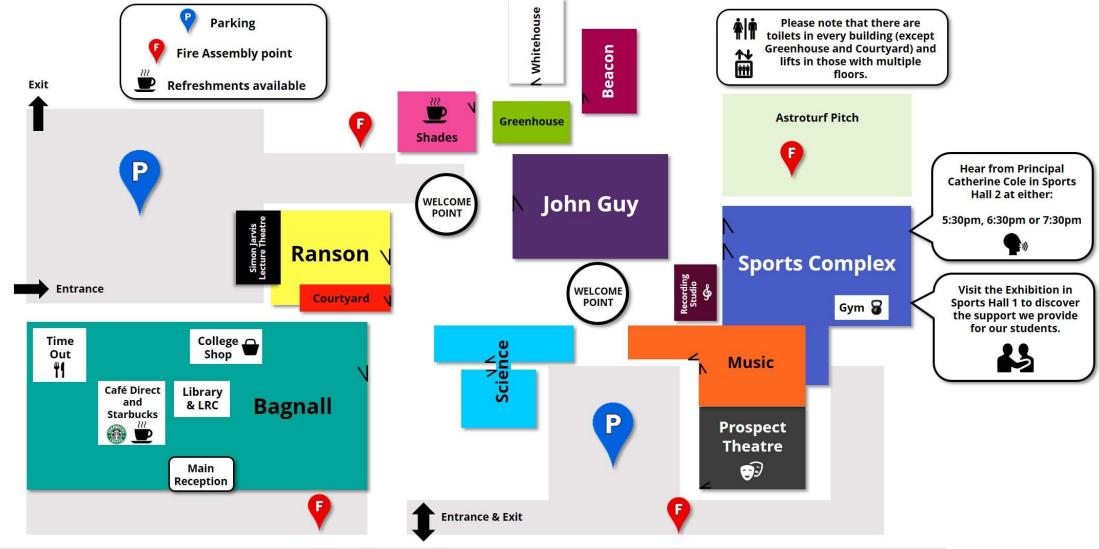

## **OPEN DAYS** 23 & 24 OCTOBER 2019

Sand Hill

First Aid is in the Sports Complex

## **Prospect Avenue**

| Bagnall                                                         |        |                           |  |  |  |  |
|-----------------------------------------------------------------|--------|---------------------------|--|--|--|--|
| Subject                                                         | Floor  | Room                      |  |  |  |  |
| Accounting                                                      | Ground | Business 11               |  |  |  |  |
| Business                                                        | Ground | Business 6 & 7            |  |  |  |  |
| Economics                                                       | Ground | Economics<br>2 & 3        |  |  |  |  |
| Financial Studies                                               | Ground | Business 7                |  |  |  |  |
| Geography                                                       | 2nd    | Geography 3               |  |  |  |  |
| History                                                         | 1st    | History 1 & 2             |  |  |  |  |
| Law                                                             | 1st    | Law 1/<br>Seminar<br>Room |  |  |  |  |
| Modern<br>Foreign<br>Languages<br>(French, German &<br>Spanish) | Ground | Languages<br>1 & 2        |  |  |  |  |
| Politics                                                        | 1st    | History 3                 |  |  |  |  |

| Whitehouse              |              |        |  |                  |                                |  |  |
|-------------------------|--------------|--------|--|------------------|--------------------------------|--|--|
| Subject                 | F            | Floor  |  | Room             |                                |  |  |
| EPQ                     | Gr           | Ground |  | S                | ocial Science 3                |  |  |
| Health &<br>Social Care | Gr           | Ground |  | S                | ocial Science 5                |  |  |
| Philosophy              | Gr           | Ground |  | S                | ocial Science 3                |  |  |
| Psychology              | Gr           | Ground |  |                  | Social Science<br>2, 8, 9 & 10 |  |  |
| Sociology               | Gr           | Ground |  | Social Science 1 |                                |  |  |
| Science                 |              |        |  |                  |                                |  |  |
| Subject                 |              | Floor  |  | r                | Room                           |  |  |
| Biology                 |              | Grour  |  | nd               | Biology 1                      |  |  |
| Chemistry 1             |              | lst    |  | Chemistry 2      |                                |  |  |
| Medical Science Gro     |              | ound   |  | Biology 1        |                                |  |  |
|                         |              |        |  |                  |                                |  |  |
| Ranson                  |              |        |  |                  |                                |  |  |
| Subject                 | ıbject Floor |        |  | Room             |                                |  |  |

Maths 10, 11 & 12

Ground

Maths

| John Guy            |        |                      |  |  |  |  |  |
|---------------------|--------|----------------------|--|--|--|--|--|
| Subject             | Floor  | Room                 |  |  |  |  |  |
| Computer<br>Science | Ground | Computing 1          |  |  |  |  |  |
| Fashion<br>Textiles | 2nd    | Art 2                |  |  |  |  |  |
| Fine Art            | 2nd    | Art 4                |  |  |  |  |  |
| Graphic<br>Design   | 2nd    | Graphics<br>1, 2 & 3 |  |  |  |  |  |
| IT                  | Ground | Computing 3          |  |  |  |  |  |
| Photography         | Ground | Photography<br>2 & 3 |  |  |  |  |  |
| Physics             | 1st    | Physics 3 & 4        |  |  |  |  |  |
|                     |        |                      |  |  |  |  |  |

| Greenhouse          |        |  |  |  |  |
|---------------------|--------|--|--|--|--|
| Subject             | Floor  |  |  |  |  |
| Student Association | Ground |  |  |  |  |

|                       | Beacon         |                      |               |                      |                  | Music |                  |  |  |
|-----------------------|----------------|----------------------|---------------|----------------------|------------------|-------|------------------|--|--|
| Subject               | Floor          | Room                 |               | Subject              |                  | Floor | Room             |  |  |
| Criminology           | Ground         | English 3, 8 & 9     |               | Music                |                  | 1st   | Music 1 & 2      |  |  |
| English               | Ground         | English<br>1, 2 & 10 |               | Music<br>Performance |                  | 1st   | Mac Lab 1        |  |  |
| Film Studies          | 1st            | Media 3              |               | Music<br>Technology  |                  | 1st   | Mac Lab 2        |  |  |
| Media Studies         | 1st            | Media 4              |               |                      |                  |       |                  |  |  |
| Media<br>(Vocational) | 1st            | Media 6              | Media 6       |                      | Prospect Theatre |       |                  |  |  |
| Spo                   | Sports Complex |                      |               | Subject              | Floor            |       | Room             |  |  |
| Subject               | Floor          | Room                 |               | Drama &              |                  |       |                  |  |  |
| Exhibition            | Ground         | d Sports Hall 1      |               | Theatre<br>Studies   | Ground           |       | Prospect Theatre |  |  |
| PE and Sport          | Ground         | d Sport 1 & 2        | -             | Performing           |                  |       |                  |  |  |
| Principal's Talks     | Ground         | d Sports Hall 2      | Sports Hall 2 |                      | Ground           |       | Prospect Theatre |  |  |
| Study Support         | Ground         | d Sports Hall 1      |               |                      |                  |       |                  |  |  |

| Beacon                |                |                      | Music |                      |        |                |                                      |  |
|-----------------------|----------------|----------------------|-------|----------------------|--------|----------------|--------------------------------------|--|
| Subject               | Floor          | Room                 |       | Subject              |        | Floor          | Room                                 |  |
| Criminology           | Ground         | English 3, 8 & 9     |       | Music                |        | 1st            | Music 1 & 2                          |  |
| English               | Ground         | English<br>1, 2 & 10 |       | Music<br>Performance |        | 1st            | Mac Lab 1                            |  |
| Film Studies          | 1st            | Media 3              |       | Music<br>Technology  |        | 1st            | Mac Lab 2                            |  |
| Media Studies         | 1st            | Media 4              |       |                      |        |                |                                      |  |
| Media<br>(Vocational) | 1st            | Media 6              |       | Prospe               |        | ospect Theatre |                                      |  |
| Spo                   | Sports Complex |                      |       | Subject Floor        |        | Room           |                                      |  |
| Subject               | Floor          | Room                 |       | Drama &              |        |                | Prospect Theatre<br>Prospect Theatre |  |
| Exhibition            | Groun          | d Sports Hall 1      |       | Theatre<br>Studies   | Ground |                |                                      |  |
| PE and Sport          | Groun          | d Sport 1 & 2        |       |                      |        |                |                                      |  |
| Principal's Talks     | Groun          | d Sports Hall 2      |       | Performing<br>Arts   | Ground |                |                                      |  |
| Study Support         | Groun          | d Sports Hall 1      |       |                      |        |                |                                      |  |